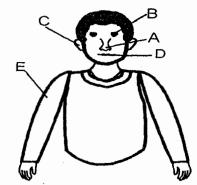

## Name the parts of the body.

**26**. A

**27.** B \_\_\_\_\_

28. C \_\_\_\_\_

**29**. D\_\_\_\_\_

30. E\_\_\_\_

31. I wash my body with \_\_\_\_ and soap. (tea, water)

32. An (apple banana)