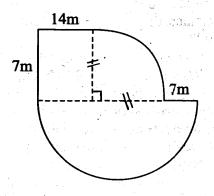

HERE AND BE PUNCTUALALI** A. sh. 20.00 B. sh. 23.00 C. sh. 21.50 D. sh. 20.30 32. A road 7.2km long is represented on a map by a line 0.6cm long. What is the scale used in that map? A.1:12 **B. 1:120000** C. 1:120 D.1:1200000 33. Which one of the following digits must be added to 72830 to make it divisible by 11? **B.4** A.2 **C.3 D**.1 Simplify the following algebraic expression. 34.  $\frac{3}{4}(12x+20)+2(\frac{1}{2}-4x)$ A. 7x + 16

C. 0015hrs. Monday. D. (All-Stos Gn Tuesday. C. 7x - 14

GATUNDU SUB - COUNTY

35. Janet received a discount of sh. 600, which represented 12% discount. What was the marked price of the item?

| A. sh. 6000 | <b>B. sh. 5000</b> |
|-------------|--------------------|
| C. sh. 5600 | D. sh. 681         |

36. What is the perimeter of the figure drawn below?



| A. 76m  | <b>B. 83m</b> |
|---------|---------------|
| C. 105m | D. 94m        |

37. Halima is three times as old as his son who is 6 years older than his sister. If his sister is x years old, write an equation to show the sum of their ages.

| A. $5x + 24$ | <b>B.</b> $3x + 24$ |           |
|--------------|---------------------|-----------|
| C.3x + 18    |                     | D.5x + 18 |

38. The scale used on a map reads 1:20000. What is the actual distance of a road represented by a line 4.5 cm long on the same map? A. **0.9km** B. 9km

C. 90km D. 900km 39. A lorry weighs 9.65t when loaded with 60 bags of beans. It weighs 6.35t when offloaded half of the load. Calculate the weight of each bag of beans in kilograms.

- A.60 **B.220** C.110 D.70
- Atailor bought  $16\frac{1}{3}$