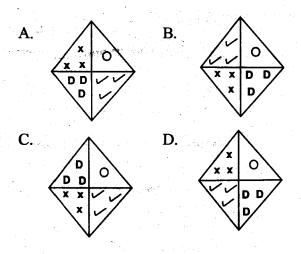

|
| <u></u> | C* 1 | <b>1</b> . | 1 . | 21 |      |

46. Tap A can fill a tank in 3hours. Tap B can empty the same tank in 5 hours when full of water. The tank was empty and the 2 taps were opened at the same time. How long did it take for the tank to be full of water?

A.  $\frac{2}{15}$  hrsB.  $7\frac{1}{2}$  hrsC.  $3\frac{1}{2}$  hrsD. 4 hrs

47. Makario deposited sh. 36 000 in a bank that paid compound interest at the rate of 10% p.a. After one year he withdrew all the interests earned that year. How much money was in his account by the end of  $2\frac{1}{2}$  years?

| A.sh.3600           | <b>B. sh. 45 100</b> |
|---------------------|----------------------|
| C. sh. 5580         | D. sh. 41500         |
| What is the next sh | ane in the nattern?  |



**GATUNDU SUB - COUNTY** 



**49.** The table below shows postal charges for international parcels.

| Weight steps        | East<br>Africa | The rest<br>of Africa | The rest of<br>the world |
|---------------------|----------------|-----------------------|--------------------------|
|                     | sh cts         |                       | sh cts                   |
| Upto 500g           | 68 00          | 11500                 | 17500                    |
| over 500 upto 1kg   | 11400          | 201 00                | 370,00                   |
| over 1kg -upto 2kg  | 215 00         | 31500                 | 545 00                   |
| over 2kg upto 3kg   | 490 00         | 51000                 | 800 00                   |
| over 3kg upto 5kg   | 505 00         | 650 00                | 91500