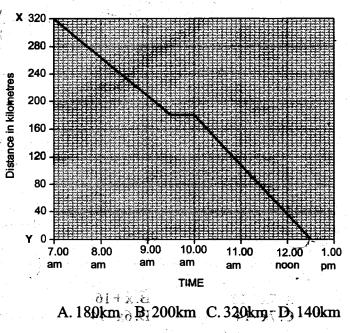

| 490 00         | 51000                 | 800 00                   |
| over 3kg upto 5kg   | 505 00         | 650 00                | 91500                    |
| over 5kg upto 8kg   | 61000          | 72500                 | 1020 00                  |
| over 8kg upto 14kg  | 760 00         | 89000                 | 1305 00                  |
| over 14kg upto 20kg | 900 00         | 112500                | 175000                   |

Henry sent 2 parcels to his son in South Africa weighing 3kg and  $9\frac{1}{2}kg$  and another one to his sister in Britain weighing 15.5kg. How much money was she charged for the parcels? A. sh. 3660 B. sh. 3250

C. sh. 2790 D. sh. 3150
50. The graph below shows Jefferson's journey from town X to town Y. How many kilometres had he covered when he rested?



**MATHEMATICS STANDARD 8** 

# ENEO JIMBO DOGO LA GATUNDU GATUNDU KUSINI DARASA LA NANE MTIHANI WA KATIKATI YA MUHULA WA PILI

## **KISWAHILI SEHEMU YA PILI**

# KISWAHILI: INSHA MUDA: Dakika 40

| NAMBARI YAKO<br>YA MTIHANI |  |
|----------------------------|--|
| JINA LAKO                  |  |
| JINA LA<br>SHULE YAKO      |  |

### SOMA MAAGIZO HAYA KWA MAKINI

- 1. Kwenye nafasi zilizoachwa hapo juu andika namba yako kamili ya mtihani, jina lako na jina la shule yako.
- 2. Sasa fungua karatasi hii, soma kichwa cha insha kwa makini na uandike insha yako kwenye nafasi uliyoachiwa.

Kijitabu hiki kina kurasa 4 zilizopigwa chapa.

<u>Umepewa dakika 40 kuandika insha yako, ifanye iwe nzuri zaidi</u>

.

Andika insha ya kusisimua ukimalizia hivi

.

...... Nilipofika katika eneo la mkasa n