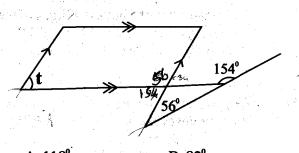

the area of each card is<br>$4\frac{21}{25}$ cm2, what is the length of one side of the<br>big square formed?A. $2\frac{1}{5}$ cmB. 5cmC. 11cmD. 25cm<br>A motorist left Narok for Nairobi a distance<br>of 180km at 9.15pm on Monday. At what time<br>and day did he arrive at Nairobi, if he was<br>driving at 60km/h?A. 12.15am on Tuesday.B. 12.15pm on Tuesday.                                                                                                    |

GATUNDU SUB - COUNTY

2

MATHEMATICS STANDARD 8

28. A trapezium has an area of 68 cm<sup>2</sup>. The perpendicular distance between the two parallel sides is 8cm. If one of the parallel side is 6.5cm, what is the length of the other parallel side? A.9.5cm B. 10.5cm C. 6.5cm D.7.5cm 29.

What is the value of angle t in the figure below?



 $B.1\frac{3}{5}$ 

A.118<sup>o</sup> **B. 82**° C. 56° D. 124° What is the value of

2y + (z - x)

A.1

30.

(2x + y)

If x=3, y=x+1 and z=5

C.  $\frac{5}{2}$ To send a telegram the first 10 words are 31. charged sh. 12. Each extra word is charged 80 cents. A tax of 15% of the total amount is also included. How much did Ali pay for sending the following telegram? FATUMA MUSA BOX 20071 MOMBASA WELCOMING YOU TO MY, BIRTHDAY **ON 18TH AUGUST SEE YOU THERE AND BE PUNCTUALALI** A. sh. 20.00 B. sh. 23.00 C. sh. 21.50 D. sh. 20.30 32. A road 7.2km long is represented on a map by a line 0.6cm long. What is the scale used in that map? A.1:12 **B. 1:120000** C. 1:120 D.1:1200000 33. Which one of the following digits must be added to 72830 to make it divisible by 11? **B.4** A.2 **C.3 D**.1 Simpl