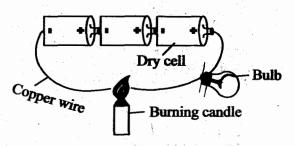

## <u>GATUNDU SUB-COUNTY</u> <u>GATUNDU SOUTH</u> <u>STANDARD EIGHT MID - TERM II</u>