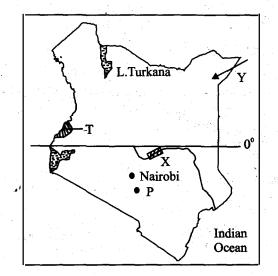

ements about evolution of human beings is true? A. Crop farming was the first activity to practice.

- B. Hominid creatures have not changed much.
- C. Some human remains were discovered in Uganda.
- D. The early stone age hominid creatures used fire.
- Which one of the following methods was used to predict weather patterns before the 19th century?
  - A. Observing phases of the moon.
  - B. Collecting amount of rainfall.

13.

14.

2

- C. Recording the speed of wind.
- D. Measuring water vapour in the air.
- Rural to rural migration in Kenya has led to,
  - A. dense population in high rainfall areas
  - B. large population in towns.
  - C. establishment of industries in towns
  - D. scarcity of jobs in urban areas.

<u>Use the map of Kenya below to answer</u> <u>questions 15 to 18.</u>



- 15. The river projects marked X has helped the country to,
  - A. stop flooding along the river
  - B. earn high foreign exchange
  - C. produce enough electricity in the country
  - D. increase land under agriculture.
- 16. Three of the following statements about communities that used the route marked Y during migration are true. Which one is not?
  - A. They practised nomadic pastoralism.
  - B. They disrupted other communities.
  - C. They practised age-set systems.
  - D. They settled in high rainfall areas.

| 17.        | Which one of the following crops is grown in                                                                        | 26.                      | Some mountain slopes discourage human                            |
|------------|------------------------------------