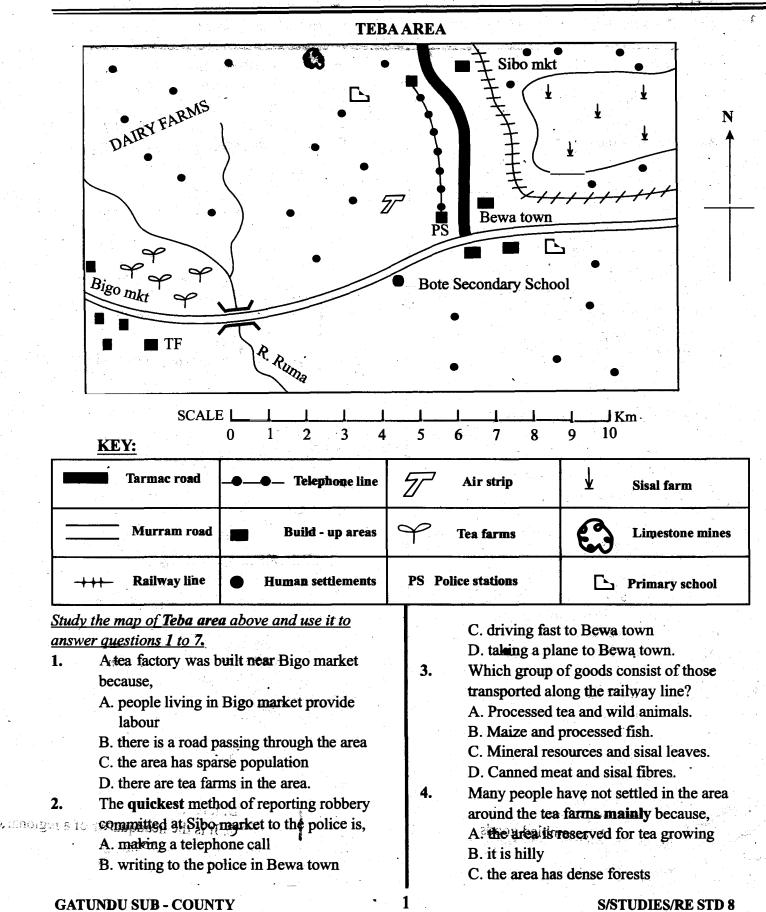

SCHOOL | ana<br>Ar Araba<br>Arta |         |  |

### **READ THESE INSTRUCTIONS CAREFULLY**

- 1. In the spaces provided above, write your full index number, your name and name of your school.
- 2. Now open the page, read the heading of the composition carefully and write your composition on the lines provided.

This Question Paper consists of 4 printed pages.

### You have 40 minutes to write your composition.

The following is the beginning of a composition, write it in your own words making it as interesting as possible.

The games teacher gave us instructions on how we would tackle our opponents. I got motivated to play even harder

GATUNDU SUB - COUNTY

1

COMPOSITION STD 8

## GATUNDU SUB-COUNTY GATUNDU SOUTH STANDARD EIGHT MID - TERM II SOCIAL STUDIES/R.E

Time: 2 hours 15 minutes



D. the area has tea plantations. 5. Land in Teba area generally slopes towards the, A. South B. North C. East D. West. The type of soil found in the South Western 6. part of Teba area is, A. black cotton soil B. alluvial soil C. sandy soil D. volcanic. The most important facility that should be 7. constructed in Teba area is. A. a prison B. a health centre C. a sports stadium D. an open-air market. The following are characteristics of a certain 8. vegetation zone in Africa; (i) Most trees are thorny (ii) Trees shed their leaves (iii) Grass is tall (iv) Baobab and acacia trees are common The vegetation type described above is, A. savannah vegetation B. mountain vegetation C. tropical rainforest D. semi-desert. The main economic benefit of lake victoria 9. is that, A. it is a source of wat