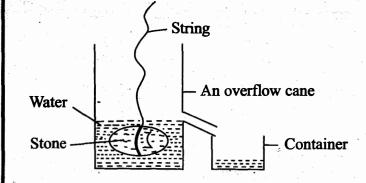

## <u>GATUNDU SUB-COUNTY</u> <u>GATUNDU SOUTH</u> <u>STANDARD EIGHT MID - TERM II</u>