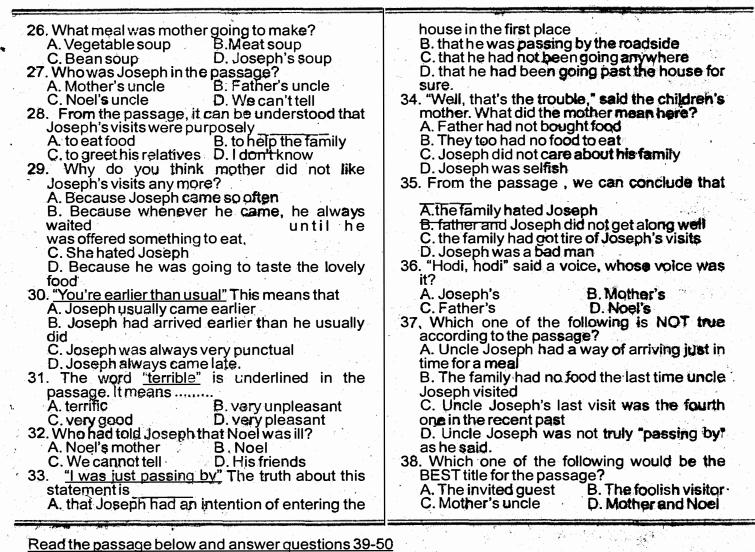

'oh, hello, Joseph!" "We were just thinking about you, weren't we children? What happened? You're earlier than usual" "I was passing by" said uncle Joseph. "So I thought I'd come in and see how the children were. I 'd heard it said that Noel is ill and. I wouldn't like a relation of mine to think I didn't care about her. By the way" he went on . "I thought you would be busy cooking.

What are you having to eat today? I'm not sure whether there'll be any food cooked at our house this evening. "Well that's the trouble." Said the children's mother. "We've eaten all the food I bought yesterday and there is nothing at all left for today. I don't know what my husband will say when he comes home and gets nothing to eat. He always likes his food put out as soon as he arrives. Isn't it terrible!"



Ferdie the frog sat on a water lily leaf in the middle of the pond and wrinkled up his nose. He was thinking and he always wrinkled up his nose when he was thinking. Tomorrow was going to be sports day in the pond where he lived and he had very much wanted to win a prize.

Because he was a frog and had very long, strong, back legs he could win the jumping prize quite easily. But he had won the prize the previous year. Now Ferdie set his eyes on a different prize.

Among the things he loved most was singing or croaking as some people would like to call it. In his happiest moments he would sing until tears stood in his eyes and his voice went hoarse. Deep down in his broad froggy chest, he had one wish. He longed to be asked to sing with the croaking

choir boys, fareous for miles around a