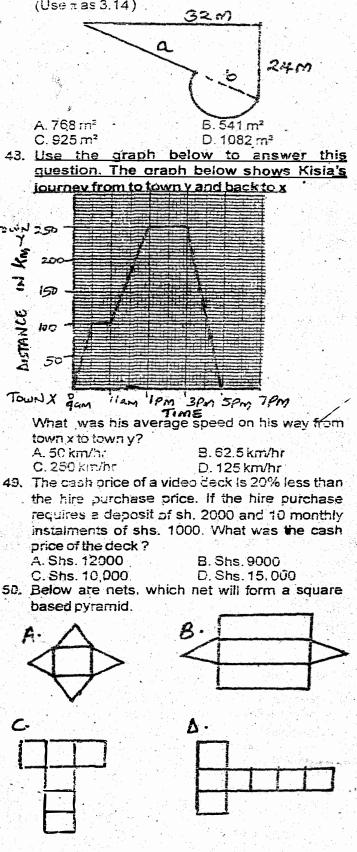

|            |
|-------------------------------------------|------------|
| C.6356 D.44000                            |            |
| 5. Mr. Kanzika bought a bicycle for shs.  | 3200. He   |
| sold it later at a loss of 15%. If he was | given shs. |
| 3000. How much balance did he give th     | e buyer?   |

A. 480 B. 32680 C. 280 D. 2720 46. Otiende and Magyben have equal amount of money. If Otiende gives shs. 1500 to Magyben;" then 1/2 of Otiende's money will be equal to 1/2 of Magyben's money. How much money did they have altogether? A. 9000 B. 10500

| C. | 120 | 000 |  |        | D. | 21 | 000 | ) |
|----|-----|-----|--|--------|----|----|-----|---|
|    |     |     |  | . S. M |    |    |     |   |

47. What is the area of the figure below, where a=b (Use mas 3.14)



VIHIGA MOCK - YEAR 2014

MATHEMATICS

STD: 8

## KAUNTI VA VIHIGA MTIHANI WA MWINGO DARASA LA -8 - MWAKA KISWAHILI



#### MUDA : IHOUR 40MINUTES

### SUMA NWA MAKINI MAAGIZO YAFUATAYO

- ." Umepewa karatasi hii ya maswali na karatasi ya kujibia. Karatasi hii ina maswali 50
- . Ikiwa utataka kuandika chochote ambacho si jibu andika katika karatasi hii
- 3. Ukisha chagua jibu lako lionyeshe katika KARATASI YA MAJIBU na wala siyo katika karatasi hii ya maswali

### JINSI YA KUTUMIA KARATASI YA MAJIBU

- 4. Tumia Penseli ya kawaida
- 5. Hakikisha ya kwamba yafuatayo umeandika katika karatasi ya majibu;

## NAMBA YAKO YA MTIHANI

## JINA LAKO

- JINA LA SHULE YAKO
- Kwa kuchura kistari katika visanduku vyenye namba zinazokuhusu, onyesha namba yako kamili ya mtihani ( yaani namba ya shule, na