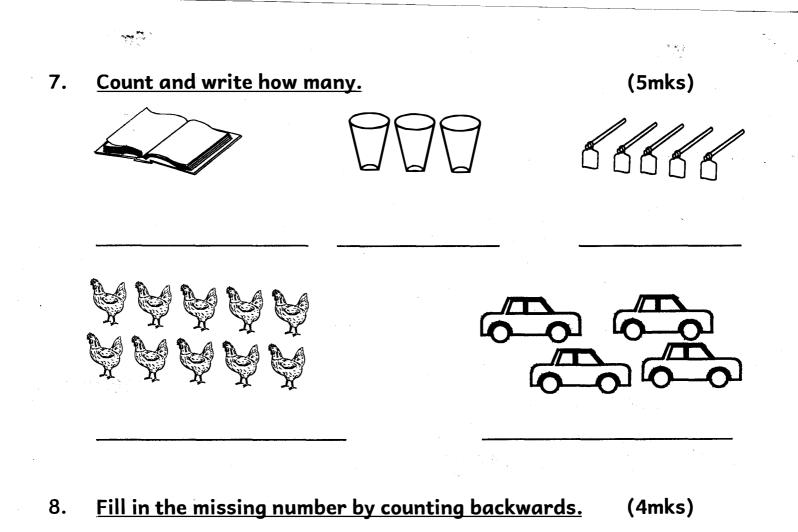

1

| 40, 39, 38, | , 36,, 3                                                                                                       | 4, 33, | , 31, |  |
|-------------|----------------------------------------------------------------------------------------------------------------|--------|-------|--|
|             | the state of the second se |        |       |  |
|             | · · · · · · · · · ·                                                                                            |        |       |  |
|             | and and a second se | · · ·  |       |  |