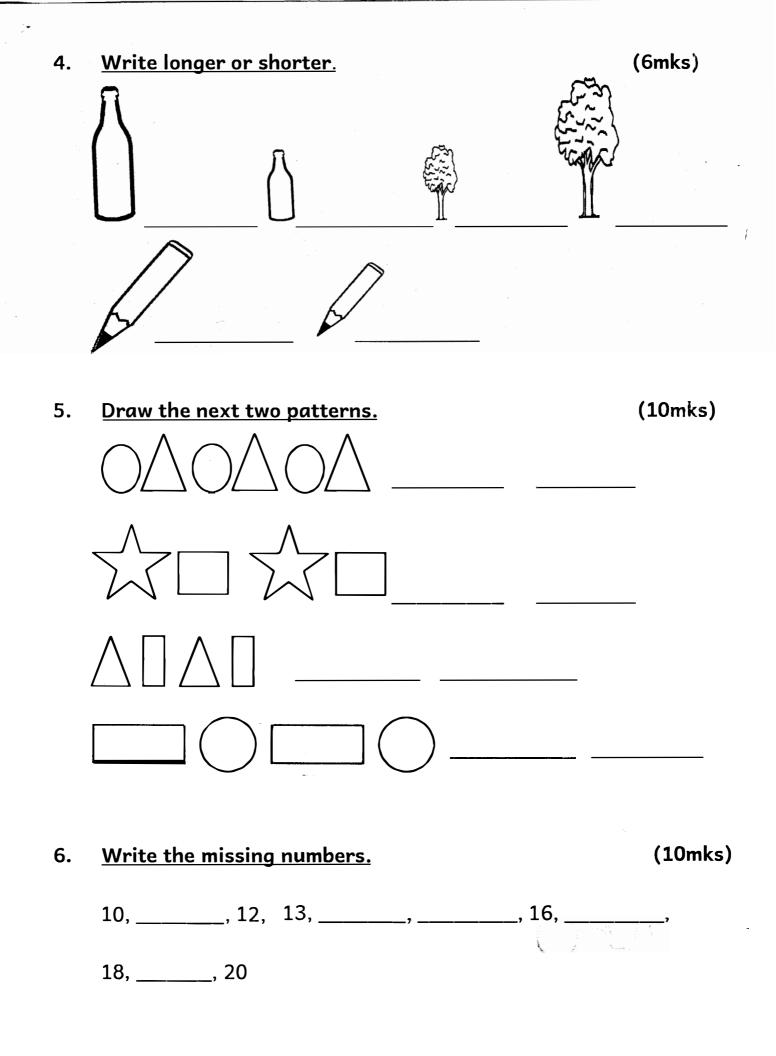

|                                                        |

1







| 40, 39, 38, | , 36,, 3                                                                                                       | 4, 33, | , 31, |  |
|-------------|----------------------------------------------------------------------------------------------------------------|--------|-------|--|
|             | the state of the second se |        |       |  |
|             | · · · · · · · · · ·                                                                                            |        |       |  |
|             | and and a second se | · · ·  |       |  |

Total = (50marks)

4