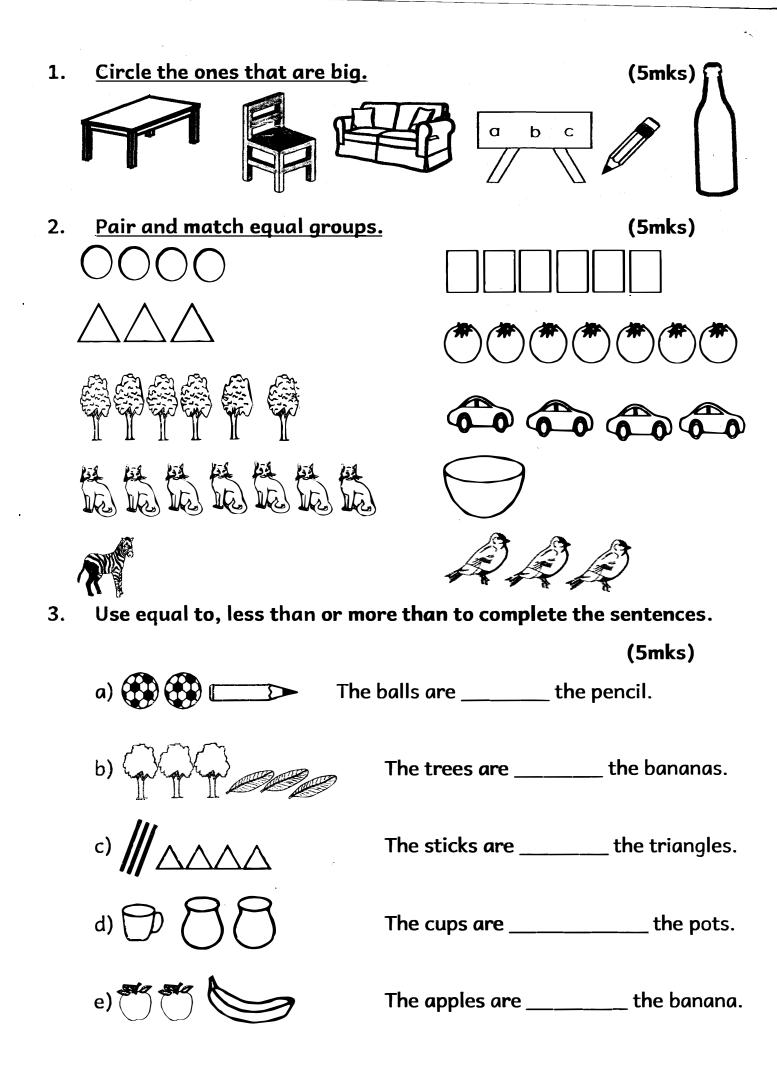

|                                                        |

1







| 40, 39, 38, | , 36,, 3                                                                                                       | 4, 33, | , 31, |  |
|-------------|----------------------------------------------------------------------------------------------------------------|--------|-------|--|
|             | the state of the second se |        |       |  |
|             | · · · · · · · · · ·                                                                                            |        |       |  |
|             | and and a second se | · · ·  |       |  |

Total = (50marks)

4