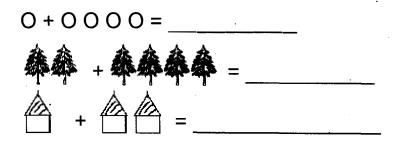

# Competency Based Curriculum (CBC) EXAM PP1 – 2020 MATHEMATICAL ACTIVITIES

### NAME: \_\_\_\_\_

# SCHOOL: \_\_\_\_\_

| Exceeding Expectation | Meeting Expectation | Approaching Expectation | Below Expectation |
|-----------------------|---------------------|-------------------------|-------------------|
| 31 – 50               | 21 – 30             | 11 – 20                 | 0 – 10            |
|                       |                     |                         |                   |

#### Count and write.



#### Draw balls.

- 4 =
- 2 =
- 6 =

## Put together.



Fill in the missing numbers.

1\_\_\_\_3\_\_\_\_5\_\_\_\_7

# Write 1 – 10.

| 1 |      |         | 6 |      |
|---|------|---------|---|------|
|   |      | · · · · | 0 |      |
|   | <br> |         |   | <br> |

٠

- - --

Name the shapes.