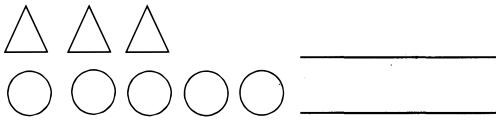

# Competency Based Curriculum (CBC) EXAM PP1 – 2020 MATHEMATICAL ACTIVITIES

### NAME: \_\_\_\_\_

# SCHOOL: \_\_\_\_\_

| Exceeding Expectation | Meeting Expectation | Approaching Expectation | Below Expectation |
|-----------------------|---------------------|-------------------------|-------------------|
| 31 – 50               | 21 – 30             | 11 – 20                 | 0 – 10            |
|                       |                     |                         |                   |

#### Count and write.



#### Draw balls.

- 4 =
- 2 =
- 6 =

## Put together.



Fill in the missing numbers.

1\_\_\_\_3\_\_\_\_5\_\_\_\_7

# Write 1 – 10.

| 1 |      |         | 6 |      |
|---|------|---------|---|------|
|   |      | · · · · | 0 |      |
|   | <br> |         |   | <br> |

٠

- - --

Name the shapes.