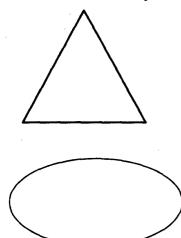

# Write 1 – 10.

| 1 |      |         | 6 |      |
|---|------|---------|---|------|
|   |      | · · · · | 0 |      |
|   | <br> |         |   | <br> |

٠

- - --

Name the shapes.