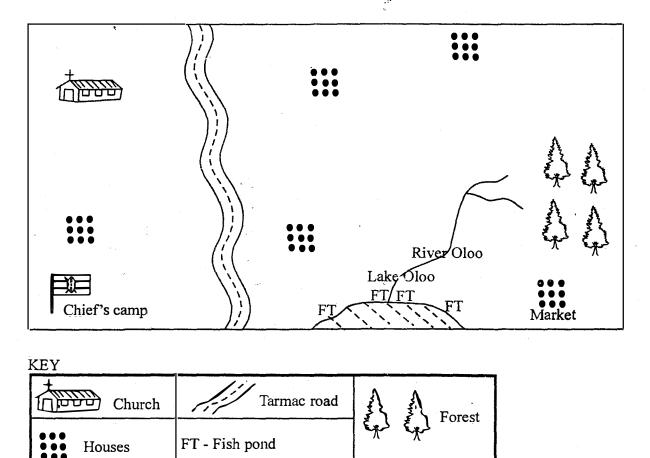

.

SOCIAL STUDIES & RELIGIOUS ACTIVITIES GRADE 4

9. Study the map of Oloo Area and answer the questions below.

SOCIAL STUDIES & RELIGIOUS ACTIVITIES GRADE 4