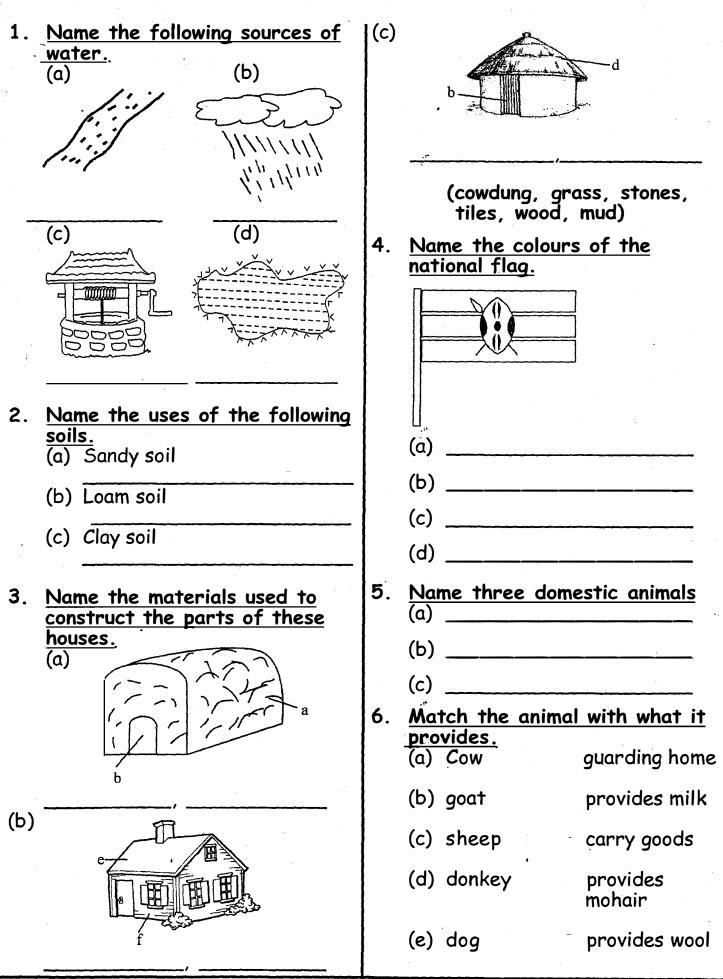

.

SOCIAL STUDIES & RELIGIOUS ACTIVITIES GRADE 4

9. Study the map of Oloo Area and answer the questions below.

SOCIAL STUDIES & RELIGIOUS ACTIVITIES GRADE 4