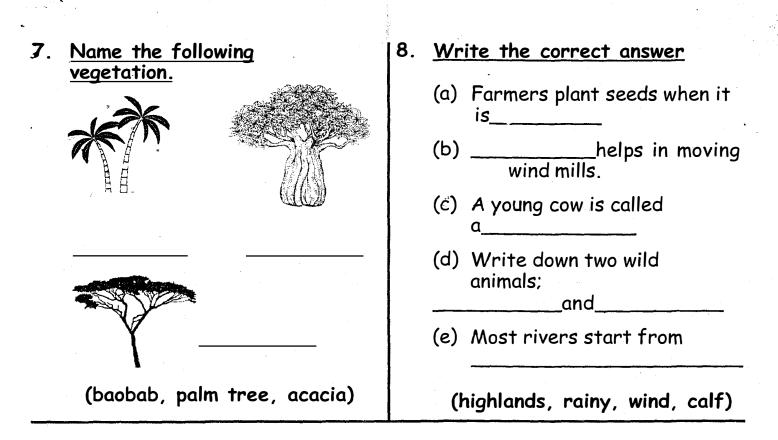

.

SOCIAL STUDIES & RELIGIOUS ACTIVITIES GRADE 4

9. Study the map of Oloo Area and answer the questions below.

SOCIAL STUDIES & RELIGIOUS ACTIVITIES GRADE 4